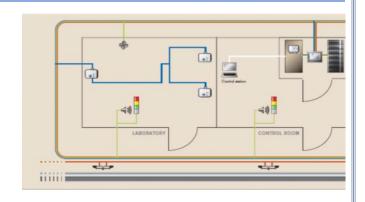

# Fire & Gas Detection - Consultancy

offers end-to-end technical and engineering services to optimise performance in the areas of Fire & Gas compliance, operations and engineering to clients in the chemical process, petrochemical, oil & gas, power and pharmaceuticals industrial sectors to list a few.

Fire & Gas systems play a pivotal role in safeguarding people, processes, assets and the environment through continuous monitoring emissions / releases like heat, smoke and toxic or combustible gas levels within operating zones, and provide ALERT of an abnormal situation before it becomes an impending hazard.

We offer support in following areas....

- Property Property Property 19 Property
- Prixed Fire & Gas detection system design
- Layout & Specifications
- Proprieta in Pr
- Proprieta in Pr
- Installation & Commissioning
- Other customised services