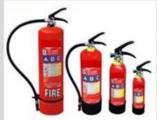

#### **POWDER**

DRY CHEMICAL POWDER ABC STORED PRESSURE SQUEEZE GRIP TYPE FIRE EXTINGUISHER

SUITABLE FOR CLASS OF FIRE

ABBC

Wood, Textile, Paper, Cloths, Cotton, Jute, etc. Class A Fire :

Class B Fire: Petroleum, Oil Diesel, Paint, Varnish, Solvent, Aviation Class B Fire:

Flamable and volatile Liquids Etc.

Class C Fire : Flamable gasses, Live Electrical Equipments, Industria Class C Fire:

Flectrical installation Power Grid Fto

**POWDER** DRY CHEMICAL POWDER SQUEEZE GRIP CARTRIDGE TYPE FIRE EXTINGUISHER