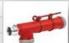

#### MECHANICAL FOAM

STORED PRESSURE TYPE SQUEEZE GRIP CARTRIDGE TYPE & TROLLEY MOUNTED

Class A Fire: Wood, Textile, Paper, Cloths, Cotton, Jute, etc.

Caution Not to use on live eletrical equipment and water

succeptible chemicals

| Capacity (Kgs)       | 2     | 3     | 4.5   |                  | Capacity (Kgs)      | 6     | 9     | 50    |  |  |
|----------------------|-------|-------|-------|------------------|---------------------|-------|-------|-------|--|--|
| IS Specification     | 15683 | 15683 | 15683 |                  | IS Specification    | ##### | ##### | 15683 |  |  |
| Jet Range in Mtrs    | 1     | 1     | 2     |                  | Jet Range in Mtrs   | 2     | 2     | 10    |  |  |
| Discharge Time in Se | 8     | 8     | 8     | , and the second | Discharge Time in S | 13    | 13    | 180   |  |  |