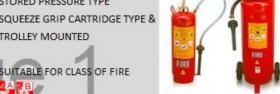

#### MECHANICAL FOAM

STORED PRESSURE TYPE SQUEEZE GRIP CARTRIDGE TYPE & TROLLEY MOUNTED

Class A Fire: Wood, Textile, Paper, Cloths, Cotton, Jute, etc.

Caution Not to use on live eletrical equipment and water

succeptible chemicals

| Capacity (Kgs)       | 2     | 3     | 4.5   |                  | Capacity (Kgs)      | 6     | 9     | 50    |  |  |
|----------------------|-------|-------|-------|------------------|---------------------|-------|-------|-------|--|--|
| IS Specification     | 15683 | 15683 | 15683 |                  | IS Specification    | ##### | ##### | 15683 |  |  |
| Jet Range in Mtrs    | 1     | 1     | 2     |                  | Jet Range in Mtrs   | 2     | 2     | 10    |  |  |
| Discharge Time in Se | 8     | 8     | 8     | , and the second | Discharge Time in S | 13    | 13    | 180   |  |  |