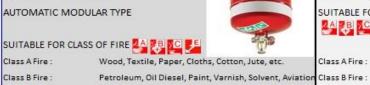

#### CO2 CARBON DI OXIDE

SQUEEZE GRIP & WHEEL TYPE FIRE EXTINGUISHER

Class B Fire: Petroleum, Oil.

Diesel, Paint, Varnish, Solvent, Etc.

Discharge Time in S

CLEAN AGENT

FIRE EXTINGUISHER

A B C E

MODULAR TYPE AUTOMATIC

SUITABLE FOR CLASS OF FIRE

Aviation Fuel, Flamable and volatile Liquids Etc. Class C Fire:

30

Flamable gasses, Live Electrical Equipments, Industrial Gasses, Electrical installation, Power Grid Et

| Capacity (Kgs)    | 6.5  | 9    | 22.5 | 9 |   |
|-------------------|------|------|------|---|---|
| IS Specification  | 2878 | 2878 | 2878 |   |   |
| Jet Range in Mtrs | 6    | 8    | 10   |   | 1 |