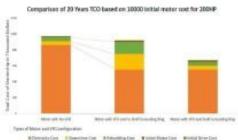

### Disadvantages

- Under Utilized Bearing Life
- Increased Down Time & Lags
- Increased Total Ownership Cost
- Exponential graph for vibration levels
- Bearing failure...etc

### **Advantages**

- Exponential reduction in damage to Motor
   & Bearings
- Phenomenal reduction in Total Ownership

  Cost.
- Safety of Men & Material assured

Application: -Electrical Generators, Propulsion Gearboxes, -Rudder Control
Motors, -Bow Thrusters, -Fuel Pumps, -HVAC
Chillers, -Refrigeration Compressors, Desalinization Pumps, -Potable Water Pumps,
-Black Water Tank Pumps, -Ballast Treatment
Pumps, -Bilge Pumps, -Onboard Cranes and
Winches, -Hold Hatch Motors, -Anchor Winch
Motors, Materials Handling Pumps and

#### TOTAL OWNERSHIP COST

VFD reduces Electricity cost but increases Downtime and Rebuilding Cost

#### "BCP" a must for VFD driven motor

Reduced Overheads Cost,
 Enhanced Productivity
 Optimisation, & Peace of
 Mind assured