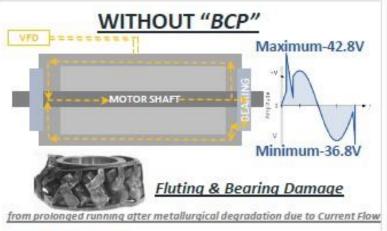

# Bearing Current Protector - "BCPs"

### Disadvantages

- Under Utilized Bearing Life
- Increased Down Time & Lags
- Increased Total Ownership Cost
- Exponential graph for vibration levels
- Bearing failure...etc

#### TOTAL OWNERSHIP COST

VFD reduces Electricity cost but increases Downtime and Rebuilding Cost