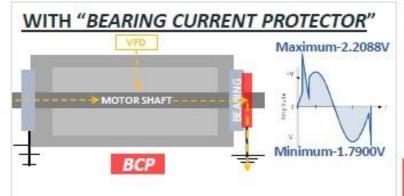

# Bearing Current Protector - "BCPs"

### **Advantages**

- Exponential reduction in damage to Motor
   & Bearings
- Phenomenal reduction in Total Ownership

  Cost.
- Safety of Men & Material assured

Application: -Electrical Generators, Propulsion Gearboxes, -Rudder Control
Motors, -Bow Thrusters, -Fuel Pumps, -HVAC
Chillers, -Refrigeration Compressors, Desalinization Pumps, -Potable Water Pumps,
-Black Water Tank Pumps, -Ballast Treatment
Pumps, -Bilge Pumps, -Onboard Cranes and
Winches, -Hold Hatch Motors, -Anchor Winch
Motors, Materials Handling Pumps and

#### "BCP" a must for VFD driven motor

Reduced Overheads Cost,
 Enhanced Productivity
 Optimisation, & Peace of
 Mind assured