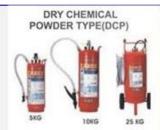

#### **POWDER**

DRY CHEMICAL POWDER TROLLY MOUNTED TYPE

Class A Fire: Wood, Textile, Paper, Cloths, Cotton, Jute, etc.

Class B Fire:

Diesel, Paint, Solvent, Aviation Fuel, Flamable & volatile liquids Etc. Flamable gasses, Live Electrical Equipments,

Industrial Gasses, Electrical installation, Power Grid Etc.

| moustmer dosses, erect |       |       |       | 10                    |
|------------------------|-------|-------|-------|-----------------------|
| Capacity (Kgs)         | 25    | 50    | 75    | SUITABLE FOR CLASS OF |
| IS Specification       | 10658 | 10658 | 10658 | A B F                 |
| Jet Range in Mtrs      | 6     | 8     | 10    |                       |
| Discharge Time in Se   | 30    | 50    | 60    |                       |